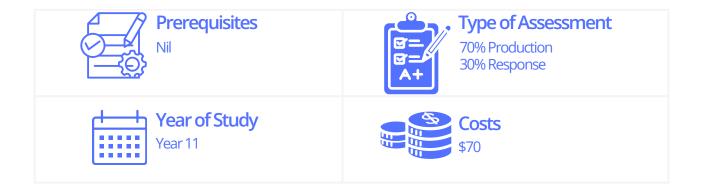

## **G2DEST**

## **Unit 2 Personal Design**

The focus of this unit is personal design. You will learn to visually communicate aspects of your personality, values and beliefs through affiliations and manipulation of personal surroundings and environments. You explore design elements and principles and the design process in a project, communicating something of themselves. You will increase familiarity with basic production skills and processes, materials and technologies. Using industry standard software, you will learn how to produce 2D and 3D drawings, including both presentation and working drawings. You will also produce the drawings on a 3D printer that will demonstrate how your designs are assembled and operate.