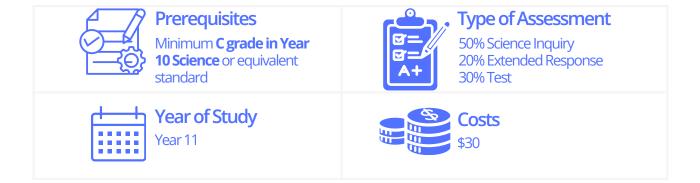

## **Course Information**

# Science Chemistry | CHE



#### About the course





### G1CHE

#### Unit 1 The chemistry around us

In this unit, students build on informal understandings of chemistry that they have already acquired through using different materials, tools and products in their lives, and through everyday chemical reactions, such as cooking, decomposition and rusting. Students develop their understandings through scientific inquiry. They plan and conduct investigations to collect first-hand data safely and methodically. They investigate factors that affect solubility and change of state as well as gathering data to investigate factors that affect the rates of chemical reactions.